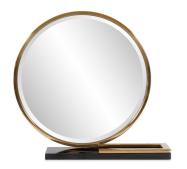

## Mirrors

The Gatsby mirror is a harmonious blend of contrasting elements, masterfully brought together to create a striking visual impact. Resting gracefully upon a sleek black marble stand, the mirror is securely held in place, exuding a sense of poise and stability. As your gaze ascends along the vertical stand, you'll notice the addition of stainless steel accents, seamlessly connecting the rich black marble and the lustrous metal frame. This thoughtful incorporation of stainless steel not only adds a touch of modernity but also enhances the overall aesthetic cohesion of the mirror.