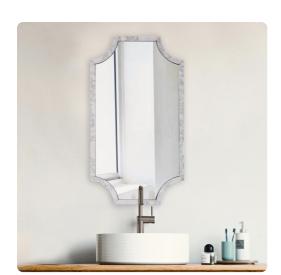

## Mirrors MHE48149 – Makrana Marble Scalloped Mirror

## Mirrors

The name for the Makrana Mirror originates from the region of India that is best know for the production of white marble. The classic curved corners of this version of the Makrana mirror is an increased level of sophistication with polish white marble frame. From an elegant entryway to the casual bedroom these mirrors will add a level of design and interest. D-rings are affixed to the back of the mirror so it is ready to hang in either a vertical or horizontal orientation right out of the box!