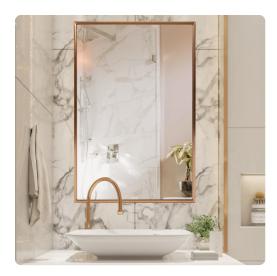

# Mirrors MHE48145 – Yorkville Brass Vanity Mirror

#### Mirrors

The Yorkville Mirror was inspired by industrial loft windows in the upper east Manhattan neighborhood of Yorkville. The turn of the century style of multiple paneled windows feature rounded and curved muntin's that separate each pane of glass. This mirror features the same frame profile in stainless steel, in brushed brass. Drings are affixed to the back of the mirror so it is ready to hang in either a vertical or horizontal orientation right out of the box! Additional sizes and finishes available.

#### Specifications

Height 36H Material Stainless Steel Width 24W Shape Rectangle Weight 28 Finish Brushed Package Dimensions 41 x 29 x 4

https://www.mdcwall.com/go/sku/MHE48145