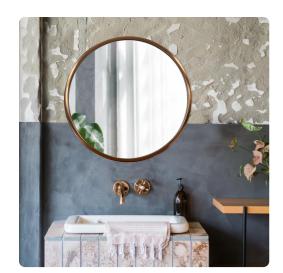

## Mirrors MHE48143 – Yorkville Brass Small Round Mirror

## Mirrors

The Yorkville Mirror was inspired by industrial loft windows in the upper east Manhattan neighborhood of Yorkville. The turn of the century style of multiple paneled windows feature rounded and curved muntin's that separate each pane of glass. This mirror features the same frame profile in stainless steel, in brushed brass. Drings are affixed to the back of the mirror so it is ready to hang right out of the box! Additional sizes and finishes available.