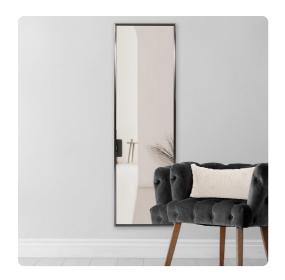

# Mirrors MHE48140 – Yorkville Titanium Dressing Mirror

#### Mirrors

The Yorkville Mirror was inspired by industrial loft windows in the upper east Manhattan neighborhood of Yorkville. The turn of the century style of multiple paneled windows feature rounded and curved muntin's that separate each pane of glass. This mirror features the same frame profile in stainless steel, in brushed titanium. D-rings are affixed to the back of the mirror so it is ready to hang in either a vertical or horizontal orientation right out of the box! Additional sizes and finishes available.