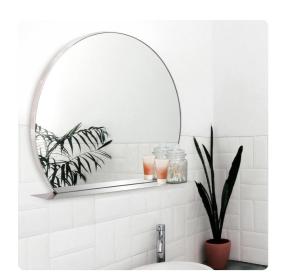

## Mirrors MHE48127 – Marion Round Mirror with Shelf

## Mirrors

Space is always a premium in any room or bathroom. The Marion Mirror finds the perfect combination of sleek design and functionality. The simple round frame of polished stainless steel with a built in shelf offers a unique look to any space, large or small. D-rings are affixed to the back of the mirror so it is ready to hang right out of the box.