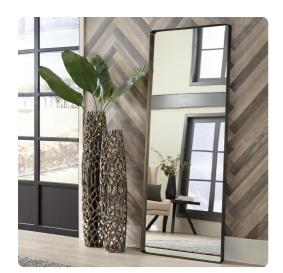

## Mirrors MHE48104 – Steele Brass Oversize Mirror

## Mirrors

With the idea that less is more, our Steele Mirror features a simple, oversized rectangular mirror trimmed in a flat, shadow box styled stainless steel frame in a brushed brass. D Rings are affixed to the back of the mirror making it ready to hang right out of the box in either a vertical or horizontal orientation. Additional colors & sizes also available.