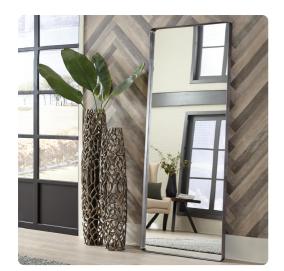

## Mirrors MHE48103 – Steele Silver Oversize Mirror

## Mirrors

With the idea that less is more, our Steele Mirror features a simple, oversized rectangular mirror trimmed in a flat, shadow box styled stainless steel frame in a brushed silver. D Rings are affixed to the back of the mirror making it ready to hang right out of the box in either a vertical or horizontal orientation. Additional colors & sizes also available.

## **Specifications**

Height 72H Material Stainless Steel Width 30W Shape Rectangle Weight 85 Finish Brushed Package Dimensions 78 x 36 x 6

https://www.mdcwall.com/go/sku/MHE48103