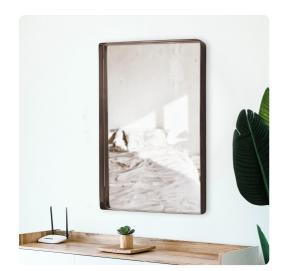

## Mirrors MHE48101 – Steele Brass Mirror

## Mirrors

With the idea that less is more, our Steele Mirror features a simple rectangular mirror trimmed in a flat, shadow box styled stainless steel frame in a brushed brass. D Rings are affixed to the back of the mirror making it ready to hang right out of the box in either a vertical or horizontal orientation. Additional colors & sizes also available.