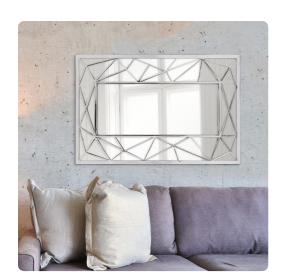

## Mirrors MHE48091 – Mirax Rectangular Mirror

## Mirrors

Our Mirax Mirror is an interesting piece featuring a rectangular stainless steel frame formed into intriguing designs of parallel & intersecting lines to create dimension & style. The design of this angular frame makes for the most intriguing reflections. It is finished with a metallic polished silver nickel. D rings affixed to the back of the mirror make it so the piece is ready to hang right out of the box in either a horizontal or vertical orientation. Also available in a square shape.

## **Specifications**

Height 35.5H Material Stainless Steel Width 23.5W Shape Rectangle Weight 29 Finish Polished Package Dimensions 39 x 27 x 4

https://www.mdcwall.com/go/sku/MHE48091