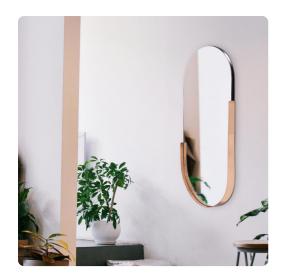

# MHE48081 – Dante Stainless Steel Rose Gold Capsule Mirror

### Mirrors

Our Dante Mirror is the definition of minimalistic style. With the idea that less is more, this mirror features a long, oval shape and is partially trimmed in a flat, stainless steel frame in a striking polished rose gold. This design provides a contemporary flair that is sure to be that conversation piece. D Rings are affixed to the back of the mirror making it ready to hang right out of the box. This mirror can only be hung vertically.