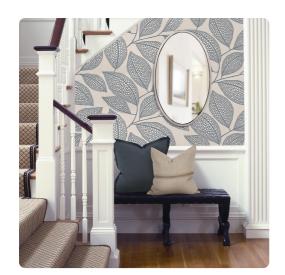

## Mirrors MHE48034 – Simone Oval Mirror

## Mirrors

Our Simone Mirror is a simple yet undeniably stunning! It features an oval shape with a thin stainless steel frame. It is a perfect focal point for an entryway, bathroom, bedroom or any room in your home. D-rings are affixed to the back of the mirror so it is ready to hang right out of the box in either a vertical or horizontal orientation!