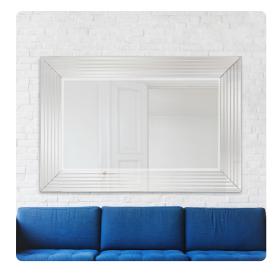

## Mirrors MHE48032 – Lenox Mirror

## Mirrors

Our Lenox Mirror features a rectangular frame of beveled mirrored bands that step inward and produce the most amazing reflections of light and color. The glass mirror is beveled for added style. It is a perfect focal point for an entryway, bathroom, bedroom or any room in your home. D-rings are affixed to the back of the mirror so it is ready to hang right out of the box in either a horizontal or vertical orientation!