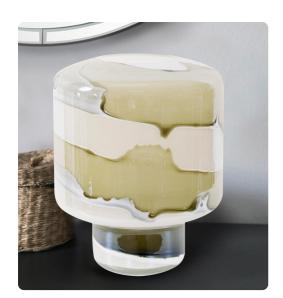

## Accessories

The Malin Vase, is a masterpiece of midcentury design, boasting a captivating rounded-edged cylindrical shape gracefully perched on a smaller, yet impeccably balanced, round base. The serene sage green harmoniously merges with the cascading layers of pristine white, crafting a statement that captivates the eye. This exceptional piece seamlessly fuses form and function, serving as both a practical vase for displaying fresh blooms and a mesmerizing work of art.