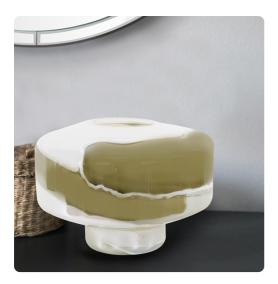

# Accessories MHE44070 – Malin Vase, Short

#### Accessories

The Malin Vase, is a masterpiece of midcentury design, boasting a captivating rounded-edged cylindrical shape gracefully perched on a smaller, yet impeccably balanced, round base. The serene sage green harmoniously merges with the cascading layers of pristine white, crafting a statement that captivates the eye. This exceptional piece seamlessly fuses form and function, serving as both a practical vase for displaying fresh blooms and a mesmerizing work of art.