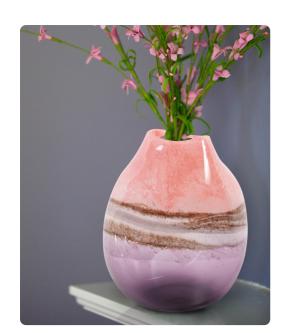

## Accessories MHE44056 – Elsa Vase

## Accessories

Every detail of The Elsa Vase reflects the passion and creativity of the artisans who breathe life into molten glass. The seamless blending of colors and the harmonious play of light creates an enchanting visual. Whether displayed as a standalone art piece or adorned with fresh blooms, The Elsa Vase will grace your space with a timeless elegance.