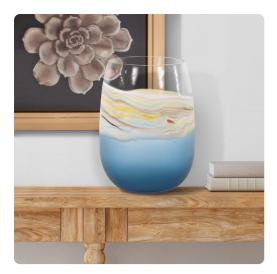

# Accessories MHE44027 – Cyprus Tall Wide Mouth Hand Blown Glass Vase

#### Accessories

Where the deep blue waters of the Mediterranean meets the sands of their most pristine beaches is where the inspiration for the Cyprus Hand blown glass vase derives its inspiration. The contrast between these two elements shows us once again the natural can provide us an endless supply of inspiration. Additional sizes available.

#### Specifications

Height 12H Material Glass Width 8.5W Shape Round Weight 2.82 Finish Frosted

https://www.mdcwall.com/go/sku/MHE44027