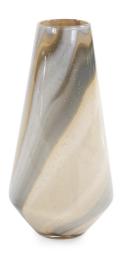

# Accessories MHE44016 – Sand Art Tapered Glass Vase

#### Accessories

Amazing what sticks in your head as an artist. One such memory was a project at craft camp as a child. We layered colored sand under glass to create patterns. Years later, I am still playing with patterns! Neutral colors layer on the surface of this hand blown tapered glass vase. Pair with the additional pieces in the collection to complete the look.

#### Specifications

Height 14H Material Glass Width 7W Shape Round Weight 7 Finish Hand Blown Package Dimensions 17 x 10 x 10

https://www.mdcwall.com/go/sku/MHE44016