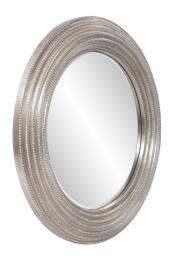

## Mirrors MHE43163 – Tiffany Mirror

#### Mirrors

The dramatic glamour of old Hollywood was the inspiration for our Tiffany Mirror. Like a great piece of jewelry, the intricate detailing on the round, beaded frame makes this mirror an asset to any decor. The ornate frame is finished in a luxurious champagne silver. The glass of the Tiffany Mirror has a bevel, enhancing its overall look. D-rings are affixed to the back of the frame so that the mirror is ready to hang right out of the box!