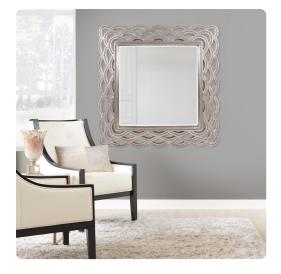

## Mirrors MHE43162 – Gypsy Mirror

#### Mirrors

The dramatic glamour of old Hollywood was the inspiration for our Gypsy Mirror. Like a great piece of jewelry, the intricate detailing on the layered, scalloped frame makes this mirror an asset to any decor. The ornate frame is finished in a luxurious champagne silver. The glass of the Gypsy Mirror has a bevel, enhancing its overall look. D-rings are affixed to the back of the frame so that the mirror is ready to hang right out of the box!