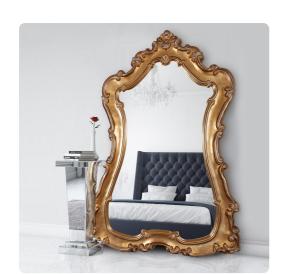

## Mirrors MHE43161 – Lorelei Gold Mirror

## Mirrors

The grandeur and stately manor of the Lorelei Mirror is suitable for any queen or princess. The intrigue details and carvings of the frame are drenched in a opulent aged gold finish. Sure to make any home a castle. D-rings are affixed to the back of the mirror so it is ready to hang right out of the box! The mirrored glass on this piece is NOT beveled. The Lorelei Mirror can only be hung vertically.