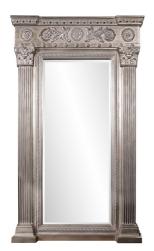

## Mirrors

Our Delphina Mirror features an oversized rectangular frame characterized by a pillar and mantle design. The entire piece is then covered by a lovely antique silver finish. The mirror of the frame has a bevel, enhancing its overall look. D-rings are affixed to the back of the frame so that the mirror is ready to hang right out of the box! This mirror also includes security hardware to safely attach the large frame to the wall when using as a floor mirror.