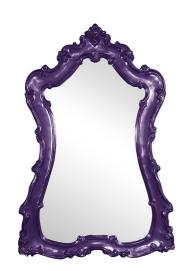

# MHE43150RP – Lorelei Mirror - Glossy Royal Purple

### Mirrors

The Lorelei Mirror is a lovely oversized piece trimmed in scrolls and flourishes that is then finished in our glossy royal purple lacquer. It is a perfect focal point for an entryway, bathroom, bedroom or any room in your home. D-rings are affixed to the back of the mirror so it is ready to hang right out of the box! The mirrored glass on this piece is NOT beveled. The Lorelei Mirror can only be hung vertically. The Lorelei Mirror is part of our custom paint program and is available in one of fourteen vivid colors. It is proudly painted in the USA.