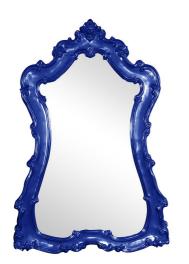

# Mirrors MHE43150RB – Lorelei Mirror - Glossy Royal Blue

#### Mirrors

The Lorelei Mirror is a lovely oversized piece trimmed in scrolls and flourishes that is then finished in our glossy royal blue lacquer. It is a perfect focal point for an entryway, bathroom, bedroom or any room in your home. D-rings are affixed to the back of the mirror so it is ready to hang right out of the box! The mirrored glass on this piece is NOT beveled. The Lorelei Mirror can only be hung vertically. The Lorelei Mirror is part of our custom paint program and is available in one of fourteen vivid colors. It is proudly painted in the USA.