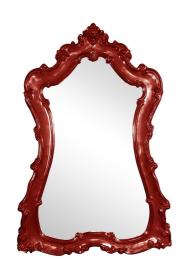

## Mirrors MHE43150R - Lorelei Mirror -Glossy Red

## Mirrors

The Lorelei Mirror is a lovely oversized piece trimmed in scrolls and flourishes that is then finished in our glossy red lacquer. It is a perfect focal point for an entryway, bathroom, bedroom or any room in your home. D-rings are affixed to the back of the mirror so it is ready to hang right out of the box! The mirrored glass on this piece is NOT beveled. The Lorelei Mirror can only be hung vertically. The Lorelei Mirror is part of our custom paint program and is available in one of fourteen vivid colors. It is proudly painted in the USA.