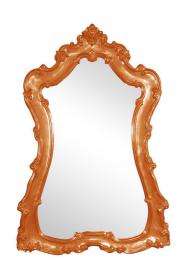

## Mirrors MHE431500 – Lorelei Mirror - Glossy Orange

## Mirrors

The Lorelei Mirror is a lovely oversized piece trimmed in scrolls and flourishes that is then finished in our glossy orange lacquer. It is a perfect focal point for an entryway, bathroom, bedroom or any room in your home. D-rings are affixed to the back of the mirror so it is ready to hang right out of the box! The mirrored glass on this piece is NOT beveled. The Lorelei Mirror can only be hung vertically. The Lorelei Mirror is part of our custom paint program and is available in one of fourteen vivid colors. It is proudly painted in the USA.