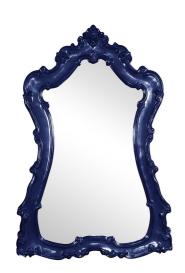

## Mirrors MHE43150NA – Lorelei Mirror - Glossy Navy

## Mirrors

The Lorelei Mirror is a lovely oversized piece trimmed in scrolls and flourishes that is then finished in our glossy navy blue lacquer. It is a perfect focal point for an entryway, bathroom, bedroom or any room in your home. D-rings are affixed to the back of the mirror so it is ready to hang right out of the box! The mirrored glass on this piece is NOT beveled. The Lorelei Mirror can only be hung vertically. The Lorelei Mirror is part of our custom paint program and is available in one of fourteen vivid colors. It is proudly painted in the USA.