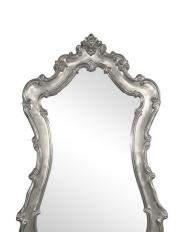

## Mirrors MHE43150N – Lorelei Mirror - Glossy Nickel

## Mirrors

The Lorelei Mirror is a lovely oversized piece trimmed in scrolls and flourishes that is then finished in our glossy silver nickel lacquer. It is a perfect focal point for an entryway, bathroom, bedroom or any room in your home. D-rings are affixed to the back of the mirror so it is ready to hang right out of the box! The mirrored glass on this piece is NOT beveled. The Lorelei Mirror can only be hung vertically. The Lorelei Mirror is part of our custom paint program and is available in one of fourteen vivid colors. It is proudly painted in the USA.