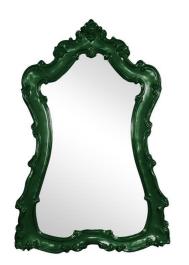

# Mirrors MHE43150HG – Lorelei Mirror - Glossy Hunter Green

#### Mirrors

The Lorelei Mirror is a lovely oversized piece trimmed in scrolls and flourishes that is then finished in our glossy hunter green lacquer. It is a perfect focal point for an entryway, bathroom, bedroom or any room in your home. D-rings are affixed to the back of the mirror so it is ready to hang right out of the box! The mirrored glass on this piece is NOT beveled. The Lorelei Mirror can only be hung vertically. The Lorelei Mirror is part of our custom paint program and is available in one of fourteen vivid colors. It is proudly painted in the USA.