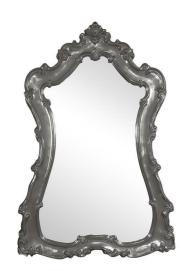

## Mirrors

The Lorelei Mirror is a lovely oversized piece trimmed in scrolls and flourishes that is then finished in our glossy charcoal gray lacquer. It is a perfect focal point for an entryway, bathroom, bedroom or any room in your home. D-rings are affixed to the back of the mirror so it is ready to hang right out of the box! The mirrored glass on this piece is NOT beveled. The Lorelei Mirror can only be hung vertically. The Lorelei Mirror is part of our custom paint program and is available in one of fourteen vivid colors. It is proudly painted in the USA.