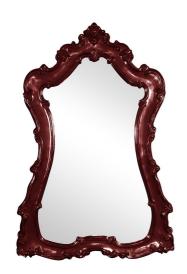

## Mirrors MHE43150BU – Lorelei Mirror - Glossy Burgundy

## Mirrors

The Lorelei Mirror is a lovely oversized piece trimmed in scrolls and flourishes that is then finished in our glossy burgundy red lacquer. It is a perfect focal point for an entryway, bathroom, bedroom or any room in your home. D-rings are affixed to the back of the mirror so it is ready to hang right out of the box! The mirrored glass on this piece is NOT beveled. The Lorelei Mirror can only be hung vertically. The Lorelei Mirror is part of our custom paint program and is available in one of fourteen vivid colors. It is proudly painted in the USA.