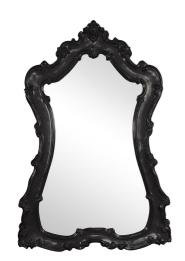

## Mirrors MHE43150BL – Lorelei Mirror - Glossy Black

## Mirrors

The Lorelei Mirror is a lovely oversized piece trimmed in scrolls and flourishes that is then finished in our glossy black lacquer. It is a perfect focal point for an entryway, bathroom, bedroom or any room in your home. D-rings are affixed to the back of the mirror so it is ready to hang right out of the box! The mirrored glass on this piece is NOT beveled. The Lorelei Mirror can only be hung vertically. The Lorelei Mirror is part of our custom paint program and is available in one of fourteen vivid colors. It is proudly painted in the USA.

## **Specifications**

Height 89H Material Polyurethane Width 60W Shape Arched Weight 95 Finish Glossy Package Dimensions 93 x 64 x 5

https://www.mdcwall.com/go/sku/MHE43150BL