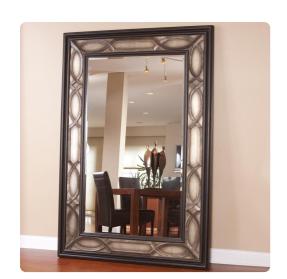

## Mirrors

Our Charles Mirror features a large oversized rectangular frame fashioned from wood. It is adorned with an interlaced scallop pattern that is finished in a deep bronze accented with pewter highlights. It is then bordered in a black trim. Make any room instantly larger by adding the Charles Mirror. Its grandiose size makes it the perfect focal point for an entryway, bedroom or any room in your home. D-rings are affixed to the back of the mirror so it is ready to hang right out of the box in either a horizontal or vertical fashion!