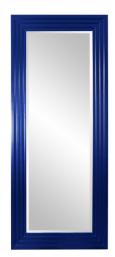

## Mirrors MHE43057RB – Delano Mirror - Glossy Royal Blue

## Mirrors

The frame of our Contemporary Delano mirror features a rectangular wood frame styled with stepped levels. Its beauty is accentuated by our custom glossy royal blue lacquer. The mirror is beveled adding to its style and beauty. It is a perfect focal point for an entryway, bathroom, bedroom or any room in your home. D-rings are affixed to the back of the mirror so it is ready to hang right out of the box! The Delano Mirror can be hung in a horizontal or vertical orientation. And its large size also makes it a perfect floor mirror. The Delano Mirror is part of our custom paint program and is available in one of fourteen vivid colors. It is proudly painted in the USA.