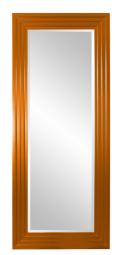

## Mirrors MHE430570 – Delano Mirror - Glossy Orange

## Mirrors

The frame of our Contemporary Delano mirror features a rectangular wood frame styled with stepped levels. Its beauty is accentuated by our custom glossy orange lacquer. The mirror is beveled adding to its style and beauty. It is a perfect focal point for an entryway, bathroom, bedroom or any room in your home. D-rings are affixed to the back of the mirror so it is ready to hang right out of the box! The Delano Mirror can be hung in a horizontal or vertical orientation. And its large size also makes it a perfect floor mirror. The Delano Mirror is part of our custom paint program and is available in one of fourteen vivid colors. It is proudly painted in the USA.