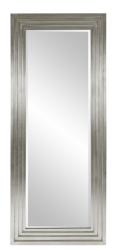

## Mirrors MHE43057N – Delano Mirror - Glossy Nickel

## Mirrors

The frame of our Contemporary Delano mirror features a rectangular wood frame styled with stepped levels. Its beauty is accentuated by our custom glossy nickel lacquer. The mirror is beveled adding to its style and beauty. It is a perfect focal point for an entryway, bathroom, bedroom or any room in your home. D-rings are affixed to the back of the mirror so it is ready to hang right out of the box! The Delano Mirror can be hung in a horizontal or vertical orientation. And its large size also makes it a perfect floor mirror. The Delano Mirror is part of our custom paint program and is available in one of fourteen vivid colors. It is proudly painted in the USA.