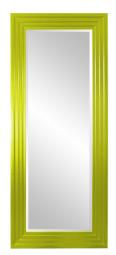

## Mirrors MHE43057MG – Delano Mirror - Glossy Green

## Mirrors

The frame of our Contemporary Delano mirror features a rectangular wood frame styled with stepped levels. Its beauty is accentuated by our custom glossy green lacquer. The mirror is beveled adding to its style and beauty. It is a perfect focal point for an entryway, bathroom, bedroom or any room in your home. D-rings are affixed to the back of the mirror so it is ready to hang right out of the box! The Delano Mirror can be hung in a horizontal or vertical orientation. And its large size also makes it a perfect floor mirror. The Delano Mirror is part of our custom paint program and is available in one of fourteen vivid colors. It is proudly painted in the USA.