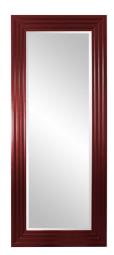

## Mirrors MHE43057BU – Delano Mirror - Glossy Burgundy

## Mirrors

The frame of our Contemporary Delano mirror features a rectangular wood frame styled with stepped levels. Its beauty is accentuated by our custom glossy burgundy red lacquer. The mirror is beveled adding to its style and beauty. It is a perfect focal point for an entryway, bathroom, bedroom or any room in your home. D-rings are affixed to the back of the mirror so it is ready to hang right out of the box! The Delano Mirror can be hung in a horizontal or vertical orientation. And its large size also makes it a perfect floor mirror. The Delano Mirror is part of our custom paint program and is available in one of fourteen vivid colors. It is proudly painted in the USA.