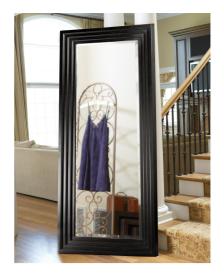

## Mirrors MHE43057BL – Delano Mirror - Glossy Black

#### Mirrors

The frame of our Contemporary Delano mirror features a rectangular wood frame styled with stepped levels. Its beauty is accentuated by our custom glossy black lacquer. The mirror is beveled adding to its style and beauty. It is a perfect focal point for an entryway, bathroom, bedroom or any room in your home. D-rings are affixed to the back of the mirror so it is ready to hang right out of the box! The Delano Mirror can be hung in a horizontal or vertical orientation. And its large size also makes it a perfect floor mirror. The Delano Mirror is part of our custom paint program and is available in one of fourteen vivid colors. It is proudly painted in the USA.