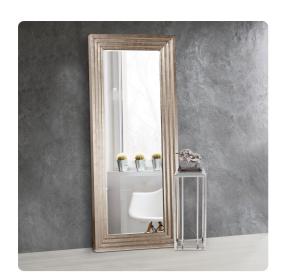

## Mirrors

The frame of our Contemporary Delano mirror features a rectangular wood frame styled with stepped levels. Its beauty is accentuated by its champagne silver leaf finish. The mirror is beveled adding to its style and beauty. It is a perfect focal point for an entryway, bathroom, bedroom or any room in your home. D-rings are affixed to the back of the mirror so it is ready to hang right out of the box! The Delano Mirror can be hung in a horizontal or vertical orientation. And its large size also makes it a perfect floor mirror. It is also available in a smaller size. Comes ready with leaning hardware to attach safely to your wall while leaning against the wall.

## **Specifications**

Height 82H Material Wood Width 34W Shape Rectangle Weight 94 Finish Silver Leaf Package Dimensions 86 x 38 x 4

https://www.mdcwall.com/go/sku/MHE43057