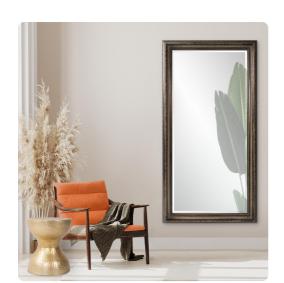

## Mirrors MHE43034 – Nancy Gold Floor Mirror

## Mirrors

Our Nancy Mirror features a Traditionally designed oversized rectangular wood frame detailed by an intricate design. It is finished in a lush gold leaf. The Nancy Mirror is a perfect focal point for an entryway, bathroom, bedroom or any room in your home. D-rings are affixed to the back of the mirror so it is ready to hang right out of the box in either a horizontal or vertical orientation! The glass on the piece is beveled adding to its style and beauty. It also comes ready with leaning hardware to attach safely to your wall.