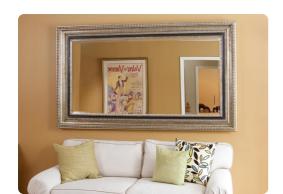

## Mirrors

Our Texan Mirror features a Traditionally designed oversized rectangular wood frame. The inner and outer borders are detailed by an intricate design. It is finished in a silver leaf with a bronze overtone and has a black inset. The Texan Mirror is a perfect focal point for an entryway, bathroom, bedroom or any room in your home. D-rings are affixed to the back of the mirror so it is ready to hang right out of the box in either a horizontal or vertical orientation! The glass on the piece is beveled adding to its style and beauty. It also comes ready with leaning hardware to attach safely to your wall.