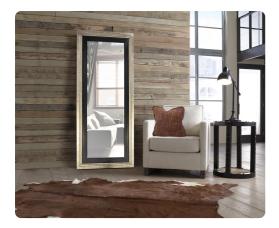

## Mirrors

Our Dawson Mirror features a tall, simple rectangular wood frame with an Art Deco flair. The outer border is a tiered design with an antique silver finish with a smooth black inset. The Dawson Mirror is a perfect focal point for an entryway, bathroom, bedroom or any room in your home. D-rings are affixed to the back of the mirror so it is ready to hang right out of the box in either a horizontal or vertical orientation! The glass on the piece is beveled adding to its style and beauty. It also comes ready with leaning hardware to attach safely to your wall.