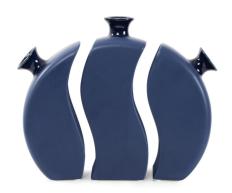

## Accessories

This vase features a matte blue body and a glossy blue opening, creating a harmonious contrast. The pieces interlock to create a captivating half-moon shape, while when separated, each piece exhibits a uniquely curved form. This distinctive vase adds a touch of creativity and individuality to your home decor, making it a truly unique and eye-catching centerpiece.