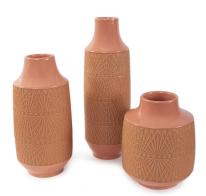

## Accessories

This peach ceramic vase featuring a captivating blend of glossy and matte finishes, is available in three sizes. The middle of this vase has a delicate geometric textured pattern, adding a unique look to the piece. Whether standing alone or paired with its companions, these vases effortlessly bring beauty and style to any space. Choose the perfect size to complement your decor and make a statement with this versatile collection.

## **Specifications**

Height 8
Material Ceramic
Width 6
Shape Unique
Weight 3 LBS
Finish Glazed/Matte
Package Dimensions 9

https://www.mdcwall.com/go/sku/MHE4207l