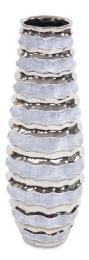

# Accessories MHE42045 – Two-tone Spiral Ceramic Vase

#### Accessories

Not only does mixing materials add interest to a piece, but so does mixing finishes. Take for instance this two toned ceramic vase. A play of matte and metallic finishes create an interesting spiral, ribbon effect on the body of the piece. Pair with the additional pieces in the collection for a complete look.