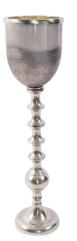

# Accessories MHE41095 – Black Diamond Glass Chalise on a Nickel Turned Met

#### Accessories

This stunning piece boasts a captivating level of texture and depth, making it a dynamic addition to your decor. Each vase is perched atop a silver stand that is uniquely bubbled out, adding a touch of whimsy and contemporary flair to their design. This combination of intricate texture and playful structure creates an eyecatching ensemble that is sure to become a focal point in any room.

#### Specifications

Height 37.1/2H Material Cast Aluminum Width 9.1/2W Shape Abstract Weight 8.25 Finish Polished Package Dimensions 28

https://www.mdcwall.com/go/sku/MHE41095