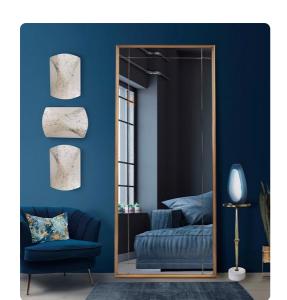

# Wall Art MHE41083 – Shigeo Fold Wall Sculpture

### Wall Art

The Shigeo Fold wall sculpture is formed from aluminum and is hand finished with a gray and white abstract. Each of the wall sculptures has dual hanging hardware on the back so that different variations can be achieved for install. The outer white sides contrast perfectly as it folds over into the center. These small pieces of wall art deliver just the right touch of style in a unique three dimensional way.