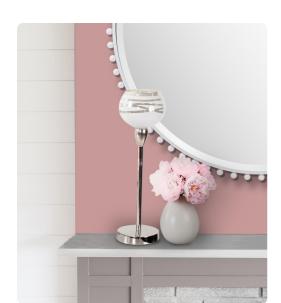

## Accessories MHE41081 – Lustig Illuminarie, Tall

## Accessories

The Lustig Collection was inspired by the contemporary graphic designs of the late 60s and early 70s. Each of these hand crafted glass pieces feature a beautiful glossy white outer finish with highlights of arctic silver accents inside and out. Cast aluminum bases were added in a arctic silver to complete the overall look and design. Whether displayed in the complete collection or individually, these vessels will add a modern sophistication to any room.

## **Specifications**

Height 15.1/4H Material Aluminum / Glass Width 4.5W Shape Round Weight 2.5 Finish Glossy Package Dimensions 7X7X18

https://www.mdcwall.com/go/sku/MHE41081