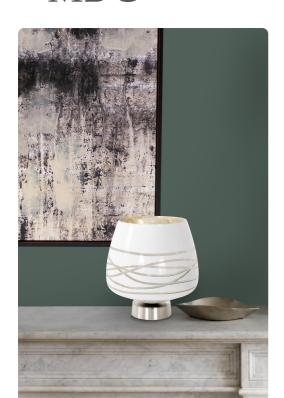

## Accessories MHE41080 – Lustig Rounded Vessel, Short

## Accessories

The Lustig Collection was inspired by the contemporary graphic designs of the late 60s and early 70s. Each of these hand crafted glass pieces feature a beautiful glossy white outer finish with highlights of arctic silver accents inside and out. Cast aluminum bases were added in a arctic silver to complete the overall look and design. Whether displayed in the complete collection or individually, these vessels will add a modern sophistication to any room..

## Specifications

Height 11.3/4H
Material Aluminum / Glass
Width 11W
Shape Round
Weight 8
Finish Glossy
Package Dimensions 14X14X15

https://www.mdcwall.com/go/sku/MHE41080